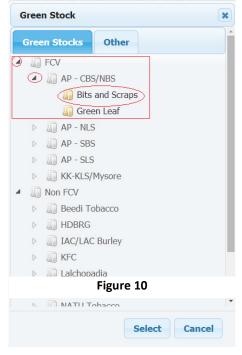

For ex: A trader who wants to choose a tobacco that is FCV and from soil region AP - CBS/NBS as shown in Figure 10. He need to click on node points ("highlighted in Red Circles) and choose the end level and click the "Select" button below as shown or click on "Cancel" button to cancel the selection made.