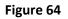

For ex: A trader who wants to choose a tobacco that is FCV and from soil region AP - CBS/NBS as shown in Figure 10. He need to click on node points ("highlighted in Red Circles) and choose the end level and click the "Select" button below as shown or click on "Cancel" button to cancel the selection made.