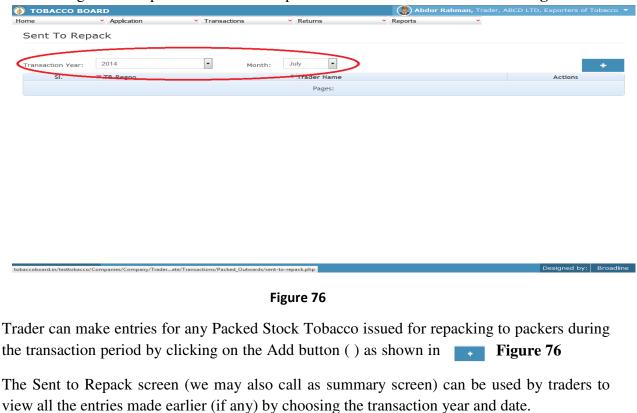

Figure 13

Trader can make entries for any Auction platform purchases made during the transaction period by clicking on the Add button () as shown in **Figure 13**.

The Auction Platform purchase screen (we may also call as summary screen) can be used by traders to view all the entries made earlier (if any) by choosing the transaction year and date.

Details of all the Auction purchases made by the trader will be listed in this screen and the trader may view the list and make entries by choosing the transaction period.

Entries can be made by clicking on the Add Button() on + extreme right hand side of the table as shown in **Figure 13** 