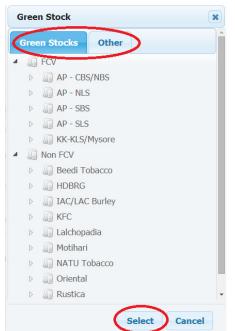

I. Trader needs to click on the select tobacco button and the list for tobacco varieties will be shown to them as illustrated in below screenshot.

Following is the list of tobacco varieties that is opened when the "Select tobacco" button is clicked

by the trader the trader may choose the tobacco variety which as per his choice by clicking on the variety.

Trader may see options as "Green Stocks" and "Other" tab ("Highlighted in red Circle") in **Figure 9**. If the trader needs to make entry of any tobacco variety other than the one in existing green stock list, they may click on the other Tab and enter the details of the tobacco variety and Click on the "Select" button below