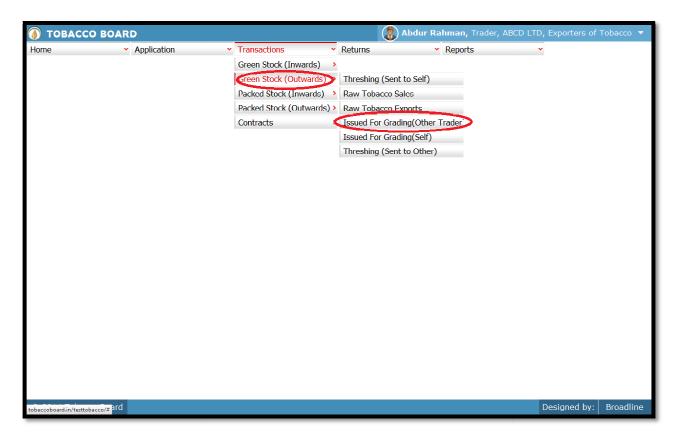

Exporter of Unmanufactured Tobacco can click on the "Transactions" menu to make entries of their tobacco transactions they have performed. ("Highlighted below in red circle")

| 🚳 товассо во                  | ARD                             | $\frown$                                                                                                                                                         |         | 🛞 Abdur Rahman, T           | rader, ABCD LTD, | Dealers 🔻 |
|-------------------------------|---------------------------------|------------------------------------------------------------------------------------------------------------------------------------------------------------------|---------|-----------------------------|------------------|-----------|
| Home                          | <ul> <li>Application</li> </ul> | <ul> <li>Transactions</li> <li>Green Stock (Inwards)</li> <li>Green Stock (Outwards)</li> <li>Packed Stock (Inwards)</li> <li>Packed Stock (Outwards)</li> </ul> | Returns | <ul> <li>Reports</li> </ul> | Ţ                |           |
| tobaccoboard.in/testtobacco/# | rd                              |                                                                                                                                                                  |         |                             | Designed by:     | Broadline |

Figure 5

Trader can find under the "Transaction" menus which are

- 1. **Green Stock (Inwards):** The term "Green Stock Inwards" menu is to club all the transactions of green/raw tobacco that the Exporter of Unmanufactured Tobacco will be performing like purchase from Auction Platforms, Growers, Imports etc.
- 2. **Green Stock (Outwards):** The term "Green Stock Outwards" menu is to club all the transactions of green/raw tobacco that Exporter of Unmanufactured Tobacco has made for various purposes like Sales, Threshingetc.
- 3. **Packed Stock** (**Inwards**): The term "Packed Stock Inwards" menu is to club all the transactions of packed tobacco that Exporter of Unmanufactured Tobacco has made for various purposes like Purchases from other traders, Imports, Receipt from threshing/Redrying etc.
- 4. **Packed Stock (Outwards):** The term "Packed Stock Outwards" menu is to club all the transactions of Packed tobacco that Exporter of Unmanufactured Tobacco has made for various purposes like Sales, Transfers etc.