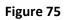

Figure 13

Trader can make entries for any Auction platform purchases made during the transaction period by clicking on the Add button () as shown in **Figure 13**.

The Auction Platform purchase screen (we may also call as summary screen) can be used by traders to view all the entries made earlier (if any) by choosing the transaction year and date.