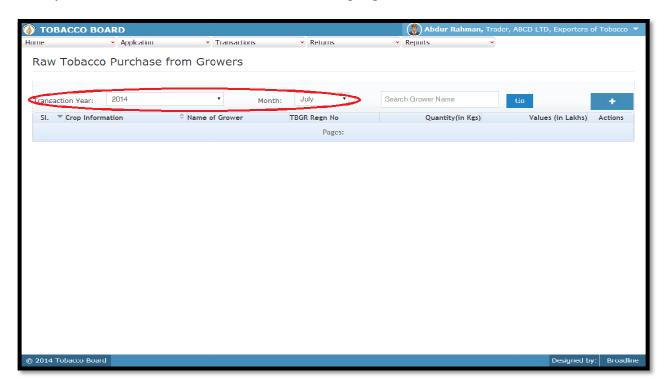

## 4.2.2. TAP Purchases:

Traders can make entries of all the Auction platform purchases made during a particular transaction period. By choosing the Transaction year and Month for which the entry is made, as shown in below screenshot ("Highlighted in Red Circle")

| TOBACCO B        | OARD                            |                                  |                             | () Abdur Rah                | man, Trader, ABCD LTD, Expo | rters of Tobacco |
|------------------|---------------------------------|----------------------------------|-----------------------------|-----------------------------|-----------------------------|------------------|
| ne               | <ul> <li>Application</li> </ul> | <ul> <li>Transactions</li> </ul> | <ul> <li>Returns</li> </ul> | <ul> <li>Reports</li> </ul> | ~                           |                  |
| Auction Plat     | form Purchas                    | es                               |                             |                             |                             |                  |
| ransaction Year: | 2014                            | •                                | Month: July 🔻               | Search TAP                  | Go                          | +                |
| SI. Crop         | Information                     |                                  | Name of TAP     ■           |                             | Quantity(in Kgs)            | Actions          |
|                  |                                 |                                  | Pages:                      |                             |                             |                  |
|                  |                                 |                                  |                             |                             |                             |                  |
|                  |                                 |                                  |                             |                             |                             |                  |
|                  |                                 |                                  |                             |                             |                             |                  |
|                  |                                 |                                  |                             |                             |                             |                  |
|                  |                                 |                                  |                             |                             |                             |                  |
|                  |                                 |                                  |                             |                             |                             |                  |
|                  |                                 |                                  |                             |                             |                             |                  |
|                  |                                 |                                  |                             |                             |                             |                  |
|                  |                                 |                                  |                             |                             |                             |                  |
|                  |                                 |                                  |                             |                             |                             |                  |
|                  |                                 |                                  |                             |                             |                             |                  |
|                  |                                 |                                  |                             |                             |                             |                  |
|                  |                                 |                                  |                             |                             |                             |                  |
|                  |                                 |                                  |                             |                             |                             |                  |
|                  |                                 |                                  |                             |                             |                             |                  |
|                  |                                 |                                  |                             |                             |                             |                  |
|                  |                                 |                                  |                             |                             |                             |                  |
|                  |                                 |                                  |                             |                             |                             |                  |

Figure 13

Trader can make entries for any Auction platform purchases made during the transaction period by clicking on the Add button () as shown in **Figure 13**.

The Auction Platform purchase screen (we may also call as summary screen) can be used by traders to view all the entries made earlier (if any) by choosing the transaction year and date.

Details of all the Auction purchases made by the trader will be listed in this screen and the trader may view the list and make entries by choosing the transaction period.

Entries can be made by clicking on the Add Button() on + extreme right hand side of the table as shown in **Figure 13** 