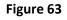

I. Trader needs to click on the select tobacco button and the list for tobacco varieties will be shown to them as illustrated in below screenshot.

Following is the list of tobacco varieties that is opened when the "Select tobacco" button is clicked

by the trader the trader may choose the tobacco variety which as per his choice by clicking on the variety.

Trader may see options as "Green Stocks" and "Other" tab ("Highlighted in red Circle") in **Figure 9**. If the trader needs to make entry of any tobacco variety other than the one in existing green stock list, they may click on the other Tab and enter the details of the tobacco variety and Click on the "Select" button below

#### Figure 9

II. Trader can choose any variety in the list by clicking on the node and choosing the tobacco at the last node only.

Trader Can click on each node to explore the below levels of the particular variety.